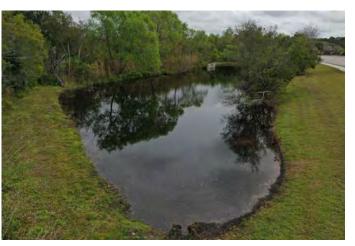

#### SITE: 1A

Condition:

Excellent 🗸 Great

Good

Poor Mixed

Mixed Condition

#### Comments:

This pond is in great condition. No algae growth observed within the pond. The nuisance grasses found within the beneficial grass have been treated for and are actively decaying. Our technician will continue to monitor the condition of the pond and will treat accordingly.

| WATER:        | •       | Turbid                 | Tannic        | e c Eil .                            |
|---------------|---------|------------------------|---------------|--------------------------------------|
| ALGAE: >      | < N/A   | Subsurfac<br>Planktoni | e Filamentous | Surface Filamentous<br>Cyanobacteria |
| GRASSES:      | N/A     | Minimal                | Moderate      | Substantial                          |
| NUISANCE S    | PECIES  | OBSERVE                | <u>D:</u>     |                                      |
| ★Torpedo Gras | ss P    | ennywort               | Babytears     | Chara                                |
| Hydrilla      | Slender | Spikerush              | Other:        |                                      |