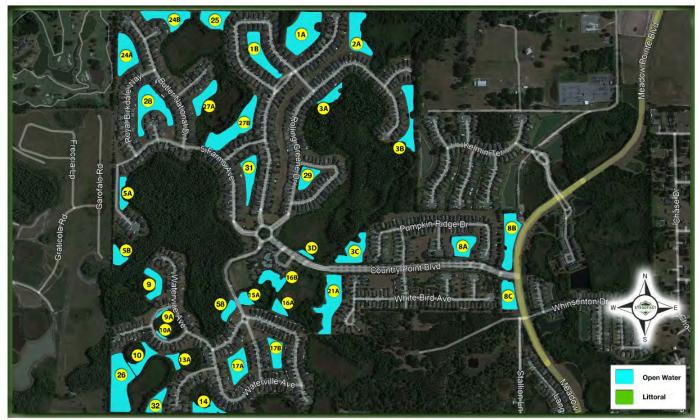

#### SITE: 1A

Condition:

Excellent 🗸 Great

Good

Poor Mixed

Mixed Condition

#### SITE: 1B

| Condition: | ✓Excellent | Great | Good | Poor | Mixed Condition |
|------------|------------|-------|------|------|-----------------|

Improving

#### SITE: 2A

 Great Good

Poor Mixed Condition

ndition Improving

#### SITE: 3A

| Co | ndition: | Excellent | √Great | Good | Poor | Mixed Condition | Improving |     |
|----|----------|-----------|--------|------|------|-----------------|-----------|-----|
|    |          |           |        |      |      |                 |           |     |
|    |          |           |        |      |      |                 |           | Man |
|    |          | 9         |        |      |      |                 |           |     |
|    |          |           |        | 2000 |      |                 |           |     |
|    | PA       |           |        |      |      |                 |           |     |

#### SITE: 3D

 Great

Good

Poor Mixed Condition

ondition Improving

#### **SITE:** 16B

| Condition: | ✓Excellent | Great | Good | Poor | Mixed Condition |
|------------|------------|-------|------|------|-----------------|
|            |            |       |      |      |                 |

#### SITE: 24A

#### SITE: 24B

| Condition: | Excellent | √Great | Good | Poor   | Mixed Condition |
|------------|-----------|--------|------|--------|-----------------|
| P          |           |        |      |        |                 |
| el aut     | and the   |        |      | ut tra |                 |

#### SITE: 27A

Condition:

Excellent 🗸 Great

Good

Poor Mixe

Mixed Condition Improving

#### **SITE:** 27B

| Condition: | Excellent | √Great | Good | Poor | Mixed Condition | Improving |  |
|------------|-----------|--------|------|------|-----------------|-----------|--|
|            |           |        |      |      |                 |           |  |