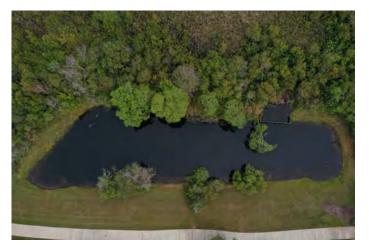

#### Comments:

No algae or grass growth observed within this pond. This pond is in excellent condition. Routine maintenance and monitoring will occur here.

| WATER:<br>ALGAE: | ••             |           | Tannic<br>e Filamentous | Surface Filamentous |
|------------------|----------------|-----------|-------------------------|---------------------|
|                  |                | Planktoni | C                       | Cyanobacteria       |
| GRASSES          | <u>5:</u> XN/A | Minimal   | Moderate                | Substantial         |
| NUISANO          | CE SPECIES     | OBSERVE   | <u>D:</u>               |                     |
| Torpedo          | o Grass Pe     | nnywort   | Babytears               | Chara               |
| Hydrilla         | Slender        | Spikerush | Other:                  |                     |