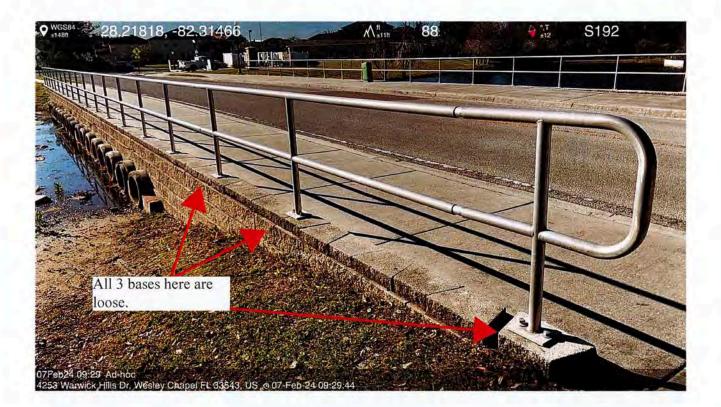

### **Operations/Maintenance Updates & Date: February 2024**

- Pictures of the loose bridge on Fresh Meadow Way were emailed to Jerry Whited
- Online training for Rizzetta' s managers
- Fence repair at the pump station on Fresh Meadow Way was completed by Tampa Fence
- Inquired about storm drains with Pasco county. (requested by resident)
- Installation of a trash can lid at the pavilion
- For the health department, I contacted The Pool Works regarding Grate/Drain Certificates (emailed the health department)
- Supplies for Easter have been ordered and preparations have begun
- The updated fence estimate has been emailed to DM and chair for approval
- Requested an estimate from DCSI regarding camera wires that were accidentally cut by a Juniper vendor. Juniper, DM, and accountant received the estimate by email
- Shopping trip to Walmart for Valentine's Mingle supplies
- Contacted Juniper regarding debris by the tennis courts
- DM has been emailed a revised estimate for playground canvas
- Books and Basketball will submit a proposal to restart the program
- An email was sent to Jerry from BDI, listing bridges with loose railings and pavers in the community
- As a result of recent repairs taking place in the community, I sent an email outlining the need for caution.
- Prepared employee schedules for March
- Weight machine repaired by Fit logic
- Books and Basketball proposal emailed to DM