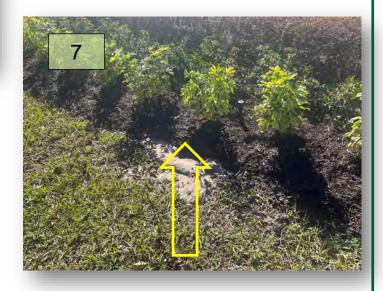

5. Treat the turf weeds in the Saint Augustine at the etrnace to the soccer field.(Pic 5)