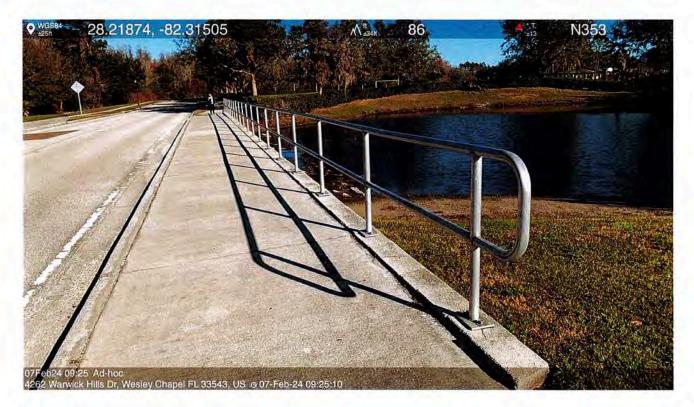

### **Operations/Maintenance Updates & Date: February 2024**

- Pictures of the loose bridge on Fresh Meadow Way were emailed to Jerry Whited
- Online training for Rizzetta' s managers
- Fence repair at the pump station on Fresh Meadow Way was completed by Tampa Fence
- Inquired about storm drains with Pasco county. (requested by resident)
- Installation of a trash can lid at the pavilion
- For the health department, I contacted The Pool Works regarding Grate/Drain Certificates (emailed the health department)
- Supplies for Easter have been ordered and preparations have begun
- The updated fence estimate has been emailed to DM and chair for approval
- Requested an estimate from DCSI regarding camera wires that were accidentally cut by a Juniper vendor. Juniper, DM, and accountant received the estimate by email
- Shopping trip to Walmart for Valentine's Mingle supplies
- Contacted Juniper regarding debris by the tennis courts
- DM has been emailed a revised estimate for playground canvas
- Books and Basketball will submit a proposal to restart the program
- An email was sent to Jerry from BDI, listing bridges with loose railings and pavers in the community
- As a result of recent repairs taking place in the community, I sent an email outlining the need for caution.
- Prepared employee schedules for March
- Weight machine repaired by Fit logic
- Books and Basketball proposal emailed to DM

### Maintenance Accomplishments

- Mule run throughout community
- Changed the Dawn to Dusk settings on the new motion lights
- From the pond, I gathered parts from the fallen pump station fence
- Gym paper towel dispenser reinstalled
- Replaced light bulbs behind the pool house carriage lights
- Assessed the safety of the railing on the Fresh Meadow Way bridge
- I checked the lights on the bridge near the clubhouse (ant infestation dulled the lights)
- A new lid was installed on the pavilion's garbage can
- Stones behind carriage lights on pool deck side of pool house were removed and remounted.
- Prepare the clubhouse for Valentine's Mingle
- Finished a survey of all the bridges in the community
- Pool house carriage light reinstalled.
- Mule run for garbage collection in the community
- At the entrance to the community, the marquis sign was changed
- Trip to MP3 to return tables and chairs
- Reinstalled lanai table and set it up in lanai
- Valentine's event decorations removal
- Assessed the condition of all older umbrellas for summer use
- Glued loose corner protectors to the gym wall
- Removal of chair at Waterville
- Set stones at flagpole's base.