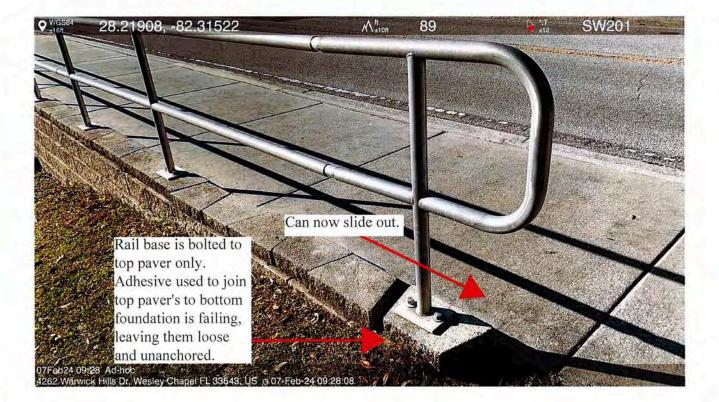

### **Operations/Maintenance Updates & Date: February 2024**

- Pictures of the loose bridge on Fresh Meadow Way were emailed to Jerry Whited
- Online training for Rizzetta' s managers
- Fence repair at the pump station on Fresh Meadow Way was completed by Tampa Fence
- Inquired about storm drains with Pasco county. (requested by resident)
- Installation of a trash can lid at the pavilion
- For the health department, I contacted The Pool Works regarding Grate/Drain Certificates (emailed the health department)
- Supplies for Easter have been ordered and preparations have begun
- The updated fence estimate has been emailed to DM and chair for approval
- Requested an estimate from DCSI regarding camera wires that were accidentally cut by a Juniper vendor. Juniper, DM, and accountant received the estimate by email
- Shopping trip to Walmart for Valentine's Mingle supplies
- Contacted Juniper regarding debris by the tennis courts
- DM has been emailed a revised estimate for playground canvas
- Books and Basketball will submit a proposal to restart the program
- An email was sent to Jerry from BDI, listing bridges with loose railings and pavers in the community
- As a result of recent repairs taking place in the community, I sent an email outlining the need for caution.
- Prepared employee schedules for March
- Weight machine repaired by Fit logic
- Books and Basketball proposal emailed to DM