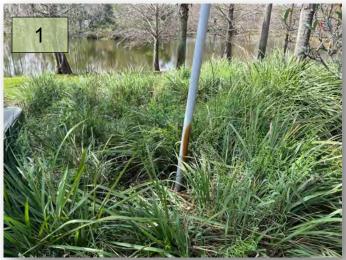

 Remove the vines in the Fakahatchee grass in the back of the amenity center near the ac unit. (Pic 1)

- Perform a 50% cutback on the oleanders on the west side of the pool along the black fence.(Pic 2>)
- 3. Continue to work on the pencil pruning of the Crape Myrtles throughout the district.
- 4. Treat the turf weeds between the pool area and the kid's playground.