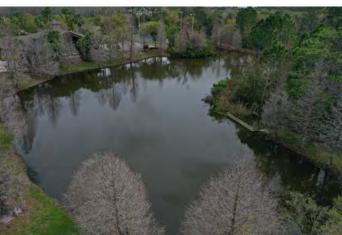

#### SITE: 3A

| Co | ndition: | Excellent | √Great | Good | Poor | Mixed Condition | Improving |     |
|----|----------|-----------|--------|------|------|-----------------|-----------|-----|
|    |          |           |        |      |      |                 |           |     |
|    |          |           |        |      |      |                 |           | Man |
|    |          | 9         |        |      |      |                 |           |     |
|    |          |           |        | 2000 |      |                 |           |     |
|    | PA       |           |        |      |      |                 |           |     |

#### Comments:

This pond is in great condition. Minor amounts of grass regrowth occuring in the north and south end of the pond. Some of this grass is decaying currently from prior treatments. Our technician will continue to monitor and treat the pond for the regrowth.

| WATER:    | <b>X</b> Clear | Turbid     | Tannic        |                     |
|-----------|----------------|------------|---------------|---------------------|
| ALGAE:    | ×N/A           | Subsurface | e Filamentous | Surface Filamentous |
|           |                | Planktoni  | C             | Cyanobacteria       |
| GRASSES:  | N/A            | Minimal    | Moderate      | Substantial         |
| NUISANC   | E SPECIES      | OBSERVE    | <u>):</u>     |                     |
| ★ Torpedo | Grass Pe       | nnywort    | Babytears     | Chara               |
| Hydrilla  | ƘSlender       | Spikerush  | Other:        |                     |