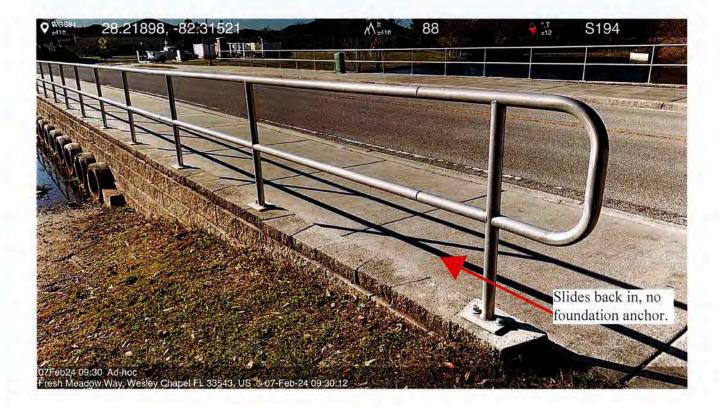

### **Operations/Maintenance Updates & Date: February 2024**

- Pictures of the loose bridge on Fresh Meadow Way were emailed to Jerry Whited
- Online training for Rizzetta' s managers
- Fence repair at the pump station on Fresh Meadow Way was completed by Tampa Fence
- Inquired about storm drains with Pasco county. (requested by resident)
- Installation of a trash can lid at the pavilion
- For the health department, I contacted The Pool Works regarding Grate/Drain Certificates (emailed the health department)
- Supplies for Easter have been ordered and preparations have begun
- The updated fence estimate has been emailed to DM and chair for approval
- Requested an estimate from DCSI regarding camera wires that were accidentally cut by a Juniper vendor. Juniper, DM, and accountant received the estimate by email
- Shopping trip to Walmart for Valentine's Mingle supplies
- Contacted Juniper regarding debris by the tennis courts
- DM has been emailed a revised estimate for playground canvas
- Books and Basketball will submit a proposal to restart the program
- An email was sent to Jerry from BDI, listing bridges with loose railings and pavers in the community
- As a result of recent repairs taking place in the community, I sent an email outlining the need for caution.
- Prepared employee schedules for March
- Weight machine repaired by Fit logic
- Books and Basketball proposal emailed to DM