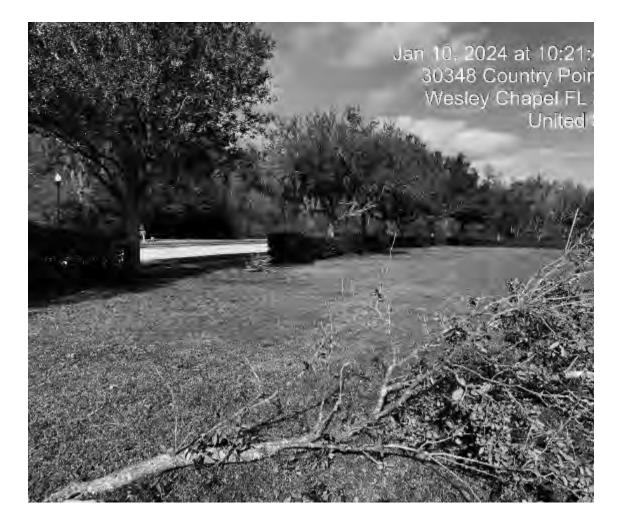

11. Remove the vines in the Parsoni Juniper near the monument on the inbound side of Country Point Blvd.(pic 11)

- 12. Make sure that the Lantana beds are getting fertilizer and proper irrigation these look very small right now I hope they will fill in.
- 13. Eradicate the bed weeds in the Lift station on Fresh Meadow Way.