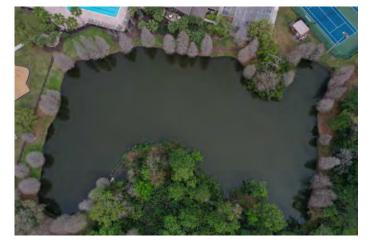

#### SITE: 2A

 Great Good

Poor Mixed Condition

ndition Improving

#### Comments:

This pond is in excellent condition. No nuisance grass or algae growth observed. Routine maintenance and monitoring will occur here.

| WATER:     | 🗙 Clear | Turbid    | Tannic        |                     |
|------------|---------|-----------|---------------|---------------------|
| ALGAE:     | ×N/A    | Subsurfac | e Filamentous | Surface Filamentous |
|            |         | Plankton  | ic            | Cyanobacteria       |
| GRASSES:   | ×N∕A    | Minimal   | Moderate      | Substantial         |
| NUISANCE   | SPECIES | OBSERVE   | D:            |                     |
| Torpedo Gi | rass Po | ennywort  | Babytears     | Chara               |
| Hydrilla   | Slender | Spikerush | Other:        |                     |
|            |         |           |               |                     |