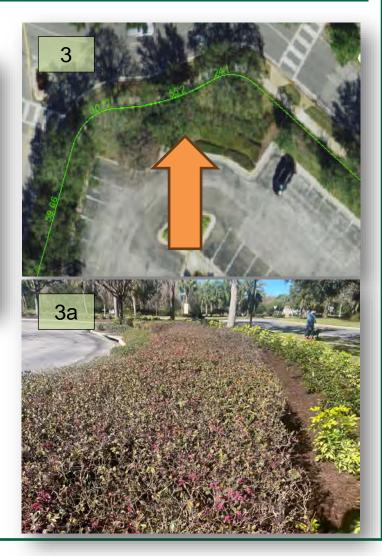

 Remove any Sabal Palms that have leaves that are hanging from being nicked.(Pic 1)

- Schedule the palm trees in the pool area to be trimmed. We need to have this done
   before springtime gets here.
- 3. Continue to monitor the loropetalum for white fly in the pool parking area. During my
- inspection I noticed signs of damage and white fly.(Pic 3, 3a>)
- 4. Make sure the brown patch is being treated in between the pool area and the kid's playaround. (Pic 4 Next Page)