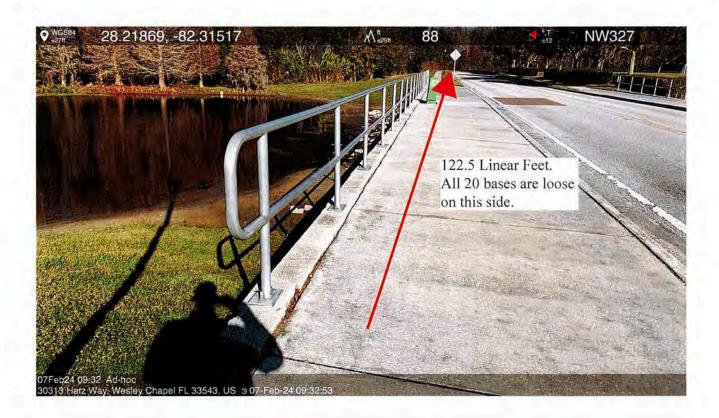

### **Operations/Maintenance Updates & Date: February 2024**

- Pictures of the loose bridge on Fresh Meadow Way were emailed to Jerry Whited
- Online training for Rizzetta' s managers
- Fence repair at the pump station on Fresh Meadow Way was completed by Tampa Fence
- Inquired about storm drains with Pasco county. (requested by resident)
- Installation of a trash can lid at the pavilion
- For the health department, I contacted The Pool Works regarding Grate/Drain Certificates (emailed the health department)
- Supplies for Easter have been ordered and preparations have begun
- The updated fence estimate has been emailed to DM and chair for approval
- Requested an estimate from DCSI regarding camera wires that were accidentally cut by a Juniper vendor. Juniper, DM, and accountant received the estimate by email
- Shopping trip to Walmart for Valentine's Mingle supplies
- Contacted Juniper regarding debris by the tennis courts
- DM has been emailed a revised estimate for playground canvas
- Books and Basketball will submit a proposal to restart the program
- An email was sent to Jerry from BDI, listing bridges with loose railings and pavers in the community
- As a result of recent repairs taking place in the community, I sent an email outlining the need for caution.
- Prepared employee schedules for March
- Weight machine repaired by Fit logic
- Books and Basketball proposal emailed to DM