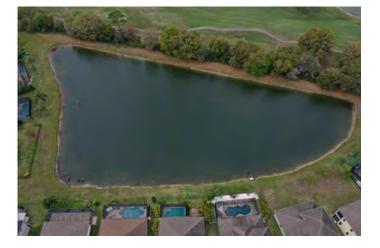

#### SITE: 3D

 Great

Good

Poor Mixed Condition

ondition Improving

#### Comments:

This pond is in excellent condition other than the very minor amount of torpedo grass regrowth. Our technician will address the grass regrowth during the next treatment.

| WATER:      | 🗙 Clear | Turbid         | Tannic        |                     |
|-------------|---------|----------------|---------------|---------------------|
| ALGAE:      | ×N/A    | Subsurfac      | e Filamentous | Surface Filamentous |
|             |         | Planktoni      | с             | Cyanobacteria       |
| GRASSES:    | N/A     | imesMinimal    | Moderate      | Substantial         |
| NUISANCE    | SPECIES | <b>OBSERVE</b> | <u>D:</u>     |                     |
| ★Torpedo Gi | rass P  | ennywort       | Babytears     | Chara               |
| Hydrilla    | Slende  | r Spikerush    | Other:        |                     |
|             |         |                |               |                     |