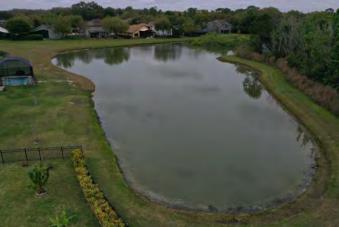

#### Comments:

The water level on this pond is down a little, which is typical for the season. Minor amounts of torpedo growth regrowth observed along parts of the ponds perimeter. Our technician will address this growth in the upcoming visit.

| WATER: X                             | Turbid<br>Subsurface<br>Planktonie | Tannic<br>e Filamentous | Surface Filamentous<br>Cyanobacteria |
|--------------------------------------|------------------------------------|-------------------------|--------------------------------------|
| <u>GRASSES:</u><br><u>NUISANCE S</u> | ➤Minimal                           | Moderate                | Substantial                          |
| ★Torpedo Gras<br>Hydrilla            | Pennywort<br>r Spikerush           | Babytears<br>Other:     | Chara                                |