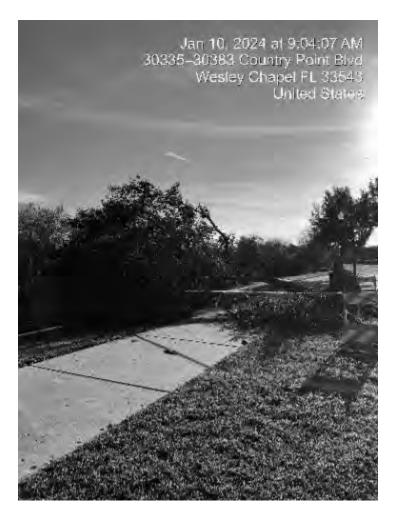

- 8. Treat the bed weeds in the Deer Run entrance center island.
- 9. Provide the district a price to cutback the fullgrown oleanders on Country Point Blvd and at the Deer run entrance.
- 10. Treat the turf weeds in the Saint Augustine along Meadow Pointe Blvd this has been on the report for 3 months and I haven't seen any progress. (Pic 10>)