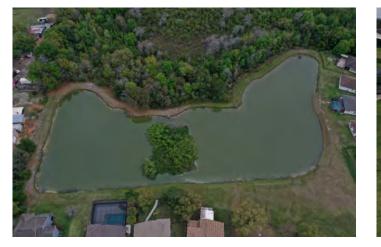

#### Comments:

This pond is in great condition. Minor amounts of grass regrowth occuring in the north and south end of the pond. Some of this grass is decaying currently from prior treatments. Our technician will continue to monitor and treat the pond for the regrowth.

| WATER:    | <b>X</b> Clear | Turbid     | Tannic        |                     |
|-----------|----------------|------------|---------------|---------------------|
| ALGAE:    | ×N/A           | Subsurface | e Filamentous | Surface Filamentous |
|           |                | Planktoni  | C             | Cyanobacteria       |
| GRASSES:  | N/A            | Minimal    | Moderate      | Substantial         |
| NUISANC   | E SPECIES      | OBSERVE    | <u>):</u>     |                     |
| ★ Torpedo | Grass Pe       | nnywort    | Babytears     | Chara               |
| Hydrilla  | ƘSlender       | Spikerush  | Other:        |                     |