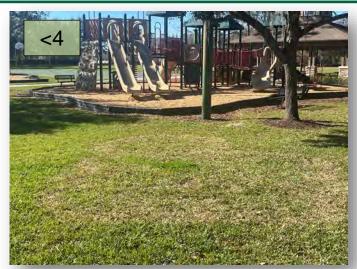

 Remove the vines in the Fakahatchee grass in the back of the amenity center near the ac unit. (Pic 1)

- Perform a 50% cutback on the oleanders on the west side of the pool along the black fence.(Pic 2>)
- 3. Continue to work on the pencil pruning of the Crape Myrtles throughout the district.
- 4. Treat the turf weeds between the pool area and the kid's playground.