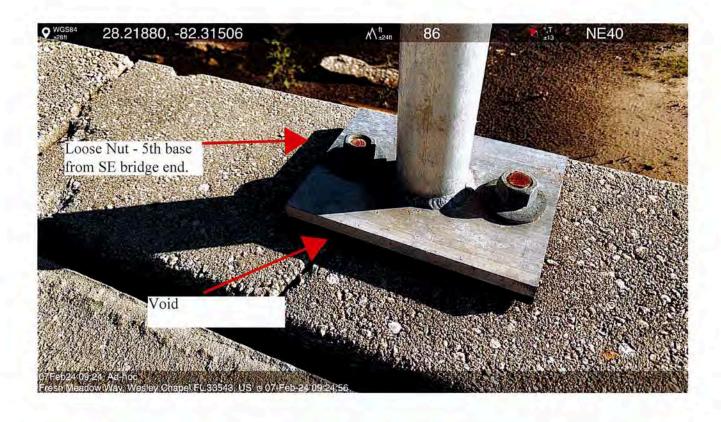

### **Operations/Maintenance Updates & Date: February 2024**

- Pictures of the loose bridge on Fresh Meadow Way were emailed to Jerry Whited
- Online training for Rizzetta' s managers
- Fence repair at the pump station on Fresh Meadow Way was completed by Tampa Fence
- Inquired about storm drains with Pasco county. (requested by resident)
- Installation of a trash can lid at the pavilion
- For the health department, I contacted The Pool Works regarding Grate/Drain Certificates (emailed the health department)
- Supplies for Easter have been ordered and preparations have begun
- The updated fence estimate has been emailed to DM and chair for approval
- Requested an estimate from DCSI regarding camera wires that were accidentally cut by a Juniper vendor. Juniper, DM, and accountant received the estimate by email
- Shopping trip to Walmart for Valentine's Mingle supplies
- Contacted Juniper regarding debris by the tennis courts
- DM has been emailed a revised estimate for playground canvas
- Books and Basketball will submit a proposal to restart the program
- An email was sent to Jerry from BDI, listing bridges with loose railings and pavers in the community
- As a result of recent repairs taking place in the community, I sent an email outlining the need for caution.
- Prepared employee schedules for March
- Weight machine repaired by Fit logic
- Books and Basketball proposal emailed to DM

### Maintenance Accomplishments

- Mule run throughout community
- Changed the Dawn to Dusk settings on the new motion lights
- From the pond, I gathered parts from the fallen pump station fence
- Gym paper towel dispenser reinstalled
- Replaced light bulbs behind the pool house carriage lights
- Assessed the safety of the railing on the Fresh Meadow Way bridge
- I checked the lights on the bridge near the clubhouse (ant infestation dulled the lights)
- A new lid was installed on the pavilion's garbage can
- Stones behind carriage lights on pool deck side of pool house were removed and remounted.
- Prepare the clubhouse for Valentine's Mingle
- Finished a survey of all the bridges in the community
- Pool house carriage light reinstalled.
- Mule run for garbage collection in the community
- At the entrance to the community, the marquis sign was changed
- Trip to MP3 to return tables and chairs
- Reinstalled lanai table and set it up in lanai
- Valentine's event decorations removal
- Assessed the condition of all older umbrellas for summer use
- Glued loose corner protectors to the gym wall
- Removal of chair at Waterville
- Set stones at flagpole's base.