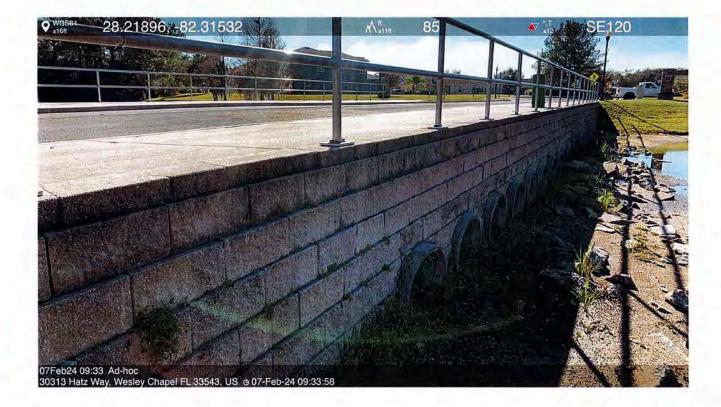

### **Operations/Maintenance Updates & Date: February 2024**

- Pictures of the loose bridge on Fresh Meadow Way were emailed to Jerry Whited
- Online training for Rizzetta' s managers
- Fence repair at the pump station on Fresh Meadow Way was completed by Tampa Fence
- Inquired about storm drains with Pasco county. (requested by resident)
- Installation of a trash can lid at the pavilion
- For the health department, I contacted The Pool Works regarding Grate/Drain Certificates (emailed the health department)
- Supplies for Easter have been ordered and preparations have begun
- The updated fence estimate has been emailed to DM and chair for approval
- Requested an estimate from DCSI regarding camera wires that were accidentally cut by a Juniper vendor. Juniper, DM, and accountant received the estimate by email
- Shopping trip to Walmart for Valentine's Mingle supplies
- Contacted Juniper regarding debris by the tennis courts
- DM has been emailed a revised estimate for playground canvas
- Books and Basketball will submit a proposal to restart the program
- An email was sent to Jerry from BDI, listing bridges with loose railings and pavers in the community
- As a result of recent repairs taking place in the community, I sent an email outlining the need for caution.
- Prepared employee schedules for March
- Weight machine repaired by Fit logic
- Books and Basketball proposal emailed to DM

### Maintenance Accomplishments

- Mule run throughout community
- Changed the Dawn to Dusk settings on the new motion lights
- From the pond, I gathered parts from the fallen pump station fence
- Gym paper towel dispenser reinstalled
- Replaced light bulbs behind the pool house carriage lights
- Assessed the safety of the railing on the Fresh Meadow Way bridge
- I checked the lights on the bridge near the clubhouse (ant infestation dulled the lights)
- A new lid was installed on the pavilion's garbage can
- Stones behind carriage lights on pool deck side of pool house were removed and remounted.
- Prepare the clubhouse for Valentine's Mingle
- Finished a survey of all the bridges in the community
- Pool house carriage light reinstalled.
- Mule run for garbage collection in the community
- At the entrance to the community, the marquis sign was changed
- Trip to MP3 to return tables and chairs
- Reinstalled lanai table and set it up in lanai
- Valentine's event decorations removal
- Assessed the condition of all older umbrellas for summer use
- Glued loose corner protectors to the gym wall
- Removal of chair at Waterville
- Set stones at flagpole's base.