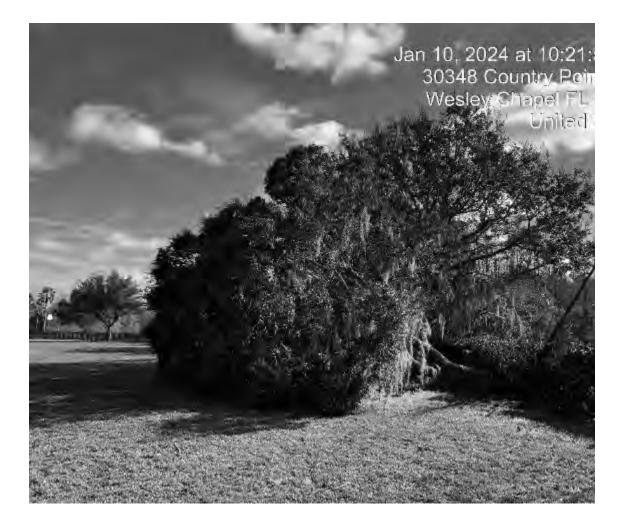

 Remove the vines in the Fakahatchee grass in the back of the amenity center near the ac unit. (Pic 1)

- Perform a 50% cutback on the oleanders on the west side of the pool along the black fence.(Pic 2>)
- 3. Continue to work on the pencil pruning of the Crape Myrtles throughout the district.
- 4. Treat the turf weeds between the pool area and the kid's playground.