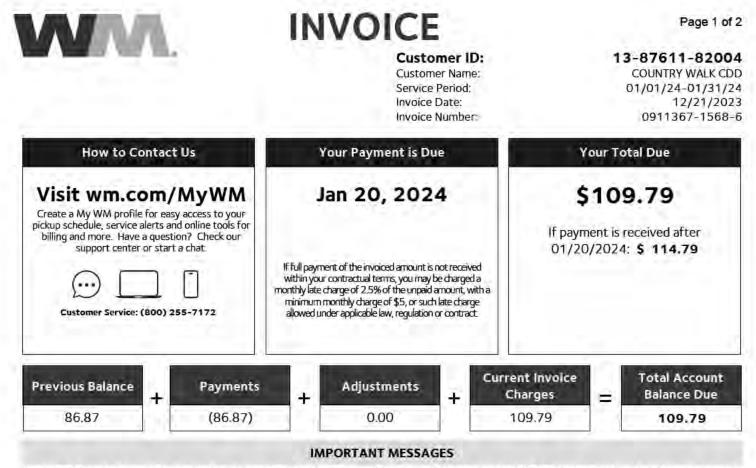

-3332

COUNTRY WALK COD FOR: CUSTODIAL Service 3434 Colwell Ave STE 200 AT COUNTRY WALK INVOICE # 369 DATE: 1/1/24 TO: TAMPA, FIA. 33614 CDD

| DESCRIPTION                 | # OF WEEKS | RATE PER<br>WEEK | AMOUNT |
|-----------------------------|------------|------------------|--------|
| CustoDial Service           | -          |                  | -      |
| AT Country WALKCOD          | Laf .      | \$ 17500         | #700   |
| For MONTH OF                |            | 1                |        |
| JANNARY                     |            |                  |        |
|                             |            |                  |        |
|                             |            |                  |        |
| Make all checks payable to: | 12.27.23   | TOTAL            | # 200  |



Invoice includes price increase that requires your consent. Your enclosed invoice (next invoice for some customers billed in arrears) contains a service rate increase. All or some of this increase (1) above the increase in the Consumer Price Index (using the Water, Sewer, and Trash Collection CPI published by U.S. Bureau of Labor Statistics, 12 month rolling average) and (2) above any increase in disposal, processing and/or transportation costs, plus an amount for operating margin, requires your consent. Your consent will be deemed to occur upon payment of the new service rate. If you do not consent to the increase, you have the right to terminate the service agreement within 30 days. Check your service agreement for your applicable terms and visit wm.com/billhelp or contact us if you ha