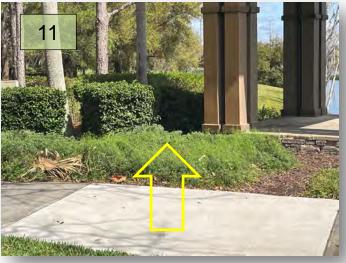

11. Remove the vines in the Parsoni Juniper near the monument on the inbound side of Country Point Blvd.(pic 11)

- 12. Make sure that the Lantana beds are getting fertilizer and proper irrigation these look very small right now I hope they will fill in.
- 13. Eradicate the bed weeds in the Lift station on Fresh Meadow Way.